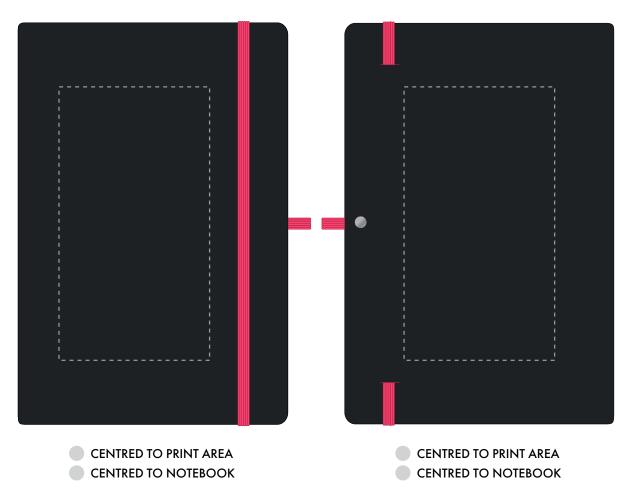

## The dashed line is to demonstrate print area and will not appear on your printed item

| ARTWORK SCALE 100%           |        | ARTWORK SCALE 100%           |
|------------------------------|--------|------------------------------|
| Max print area: 80mm x 145mm |        | Max print area: 80mm x 145mm |
| ,                            |        | ·                            |
| 1                            |        |                              |
|                              | I<br>I |                              |
|                              | I<br>I |                              |
|                              | I<br>I |                              |
|                              | 1      |                              |
|                              | 1      |                              |
|                              | I<br>I |                              |
| 1                            | I<br>I |                              |
|                              | I<br>I |                              |
| 1                            | I<br>I |                              |
|                              | I<br>I |                              |
| 1                            | I<br>I |                              |
|                              | 1      |                              |
|                              | 1      |                              |
|                              | 1      |                              |
|                              | I<br>I |                              |
|                              | I<br>I |                              |
|                              | I<br>I |                              |
|                              | 1      |                              |
|                              |        |                              |
|                              |        |                              |
|                              |        |                              |
|                              |        |                              |